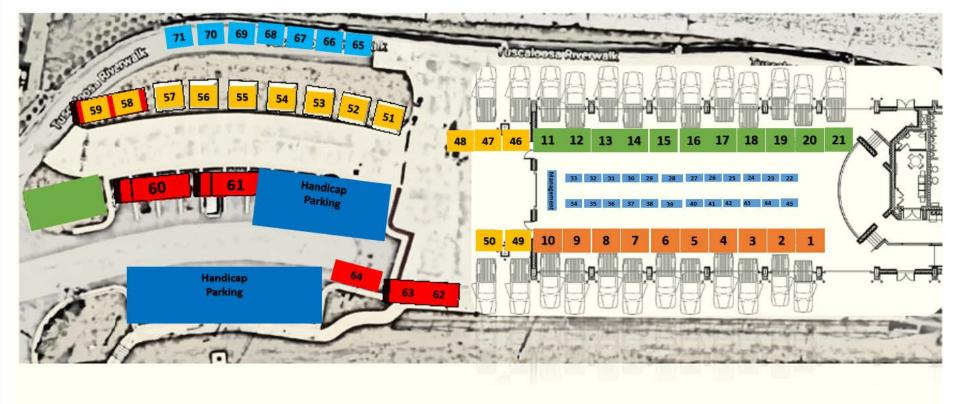

## 2024 Tuscaloosa Farmers Market Assigned Spot Layout

## Farmers Market

Date: \_\_\_\_\_ Project: Farmers Market Layout

S = Street Side Garage Door Bay

R = River Side Garage Door Bay

C = Center - 6 foot table

O = Outside

W = Waterfront on River Walk

| C22 | Aisha's Hands                         |
|-----|---------------------------------------|
| C23 | ArayaSunshine Candle Company, LLC     |
| C24 | That Cheesecake by Tammy Smith        |
| C25 | Celestial Treats Bakery               |
| C26 | Beyond Amazing Essentials             |
| C27 | A Tasty Treat                         |
| C28 | Tony's Gourmet Pork Skins             |
| C29 | Lar-Rens Farm Wood Turning            |
| C30 | Delightful Cookies & Treats           |
| C31 | Earth Works Jewelry and Farm          |
| C32 | Surreal Coffee Roasters               |
| C33 | Poppin' Sisters Popcorn & Treats, LLC |
| C34 | Wrist It With Felicia                 |
| C35 | Blessed Bites                         |
| C36 | Local Clay Works                      |
| C37 | Abi Brewer Fine Art                   |
| C38 | Maya Baker - Gregory's Blueberries    |
| C39 | Blue Ridge Clay Shop                  |
| C40 | Meraki                                |
| C41 | Sweet Secrets by Yuriko               |
| C42 | Ts Great Salsa                        |
| C43 |                                       |
| C44 | Havenridge                            |
| C45 | Beck's Blissful Bites                 |
|     |                                       |

| _   |                          |
|-----|--------------------------|
| O46 | Elizabeth's Real Foods   |
| 047 | Pearson Farm             |
| O48 | Pearson Farm             |
| 049 | Morris Family Farms      |
| O50 | D&M Farm                 |
| 051 | Ben's Bread, Tuscaloosa  |
| O52 | JK Farms                 |
| O53 | Harbin Farm              |
| 054 | JJ's Produce             |
| O55 | Cedar Stump Farm         |
| O56 | Elephantine Mink Soap    |
| 057 | Harvest Time             |
| O58 | Hale Farms               |
| O59 | Hale Farms               |
| 060 | Las Pinas                |
| 061 | Las Pinas                |
| 062 | Penton Farms             |
| O63 | Penton Farms             |
| 064 | So Brunchable            |
| W65 | Sew Cute                 |
| W66 | Magic City Mushrooms     |
| W67 | Fat Squirrel Peppers     |
| W68 | Forest Lake Collection   |
| W69 | The Shrimp Lady          |
| W70 | Washington's Vegetables  |
| W71 | Cahaba Soap & Candle Co. |